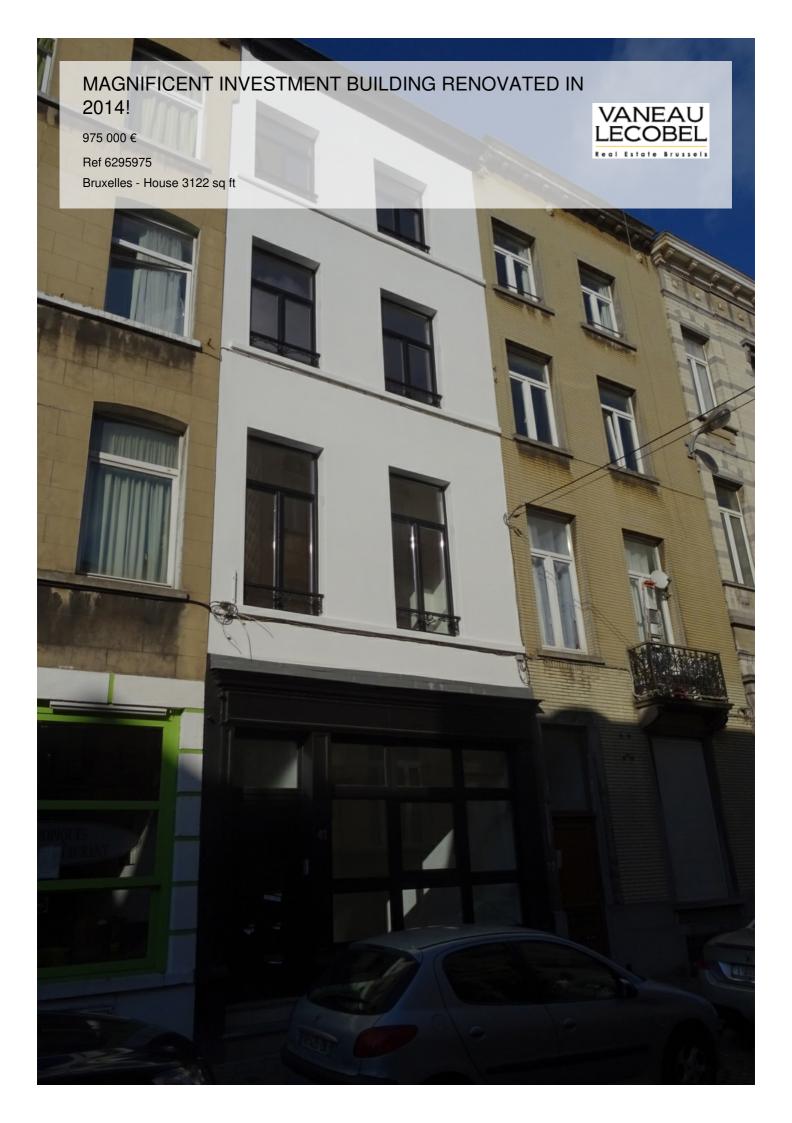

### About this property

Discover this investment building of approximately 290 m<sup>2</sup> gross, ideally located at the foot of the prestigious Palais de Justice and a stone's throw from the Sablon. This building is made up of several units offering excellent rental potential and attractive profitability with a monthly income of €4,400. In the basement, you will find individual cellars for each unit. The office space (ground floor + basement) of approximately 60 m<sup>2</sup> includes a kitchen in the basement, three spacious offices, a waiting room, a shower room and a terrace. On the 1st floor, a charming apartment of approximately 46 m<sup>2</sup> with a bright living room, a bedroom, a shower room and an equipped kitchen. The 2nd floor offers an identical apartment with bright living room, bedroom, shower room and equipped kitchen. On the 3rd and 4th floors is a superb duplex of ± 94 m<sup>2</sup>, including a large living space of ± 48 m<sup>2</sup> with access to a terrace of ± 9 m<sup>2</sup>, two bedrooms (11 m² and 15 m²), a bathroom, a shower room and a separate toilet. The entire building has oak parquet flooring, double glazing.... Energy performance: PEB F for the apartments on the 1st and 2nd floors, and PEB C for the duplex. This building offers an ideal location, close to legal institutions and public transport. A unique opportunity for investors looking for a property combining charm and yield. In urban planning order. Info and visits: 02 346 33 55.

# MAGNIFICENT INVESTMENT BUILDING RENOVATED IN 2014!

975 000 €

Ref 6295975

Bruxelles - House 3122 sq ft