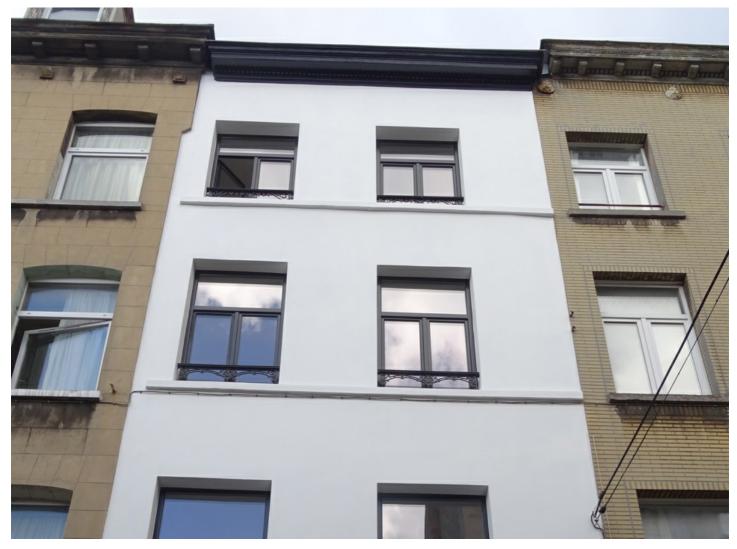

### About this property

Discover this investment building of approximately 290 m<sup>2</sup> gross, ideally located at the foot of the prestigious Palais de Justice and a stone's throw from the Sablon. This building is made up of several units offering excellent rental potential and attractive profitability with a monthly income of €4,400. In the basement, you will find individual cellars for each unit. The office space (ground floor + basement) of approximately 60 m<sup>2</sup> includes a kitchen in the basement, three spacious offices, a waiting room, a shower room and a terrace. On the 1st floor, a charming apartment of approximately 46 m<sup>2</sup> with a bright living room, a bedroom, a shower room and an equipped kitchen. The 2nd floor offers an identical apartment with bright living room, bedroom, shower room and equipped kitchen. On the 3rd and 4th floors is a superb duplex of ± 94 m<sup>2</sup>, including a large living space of ± 48 m<sup>2</sup> with access to a terrace of ± 9 m<sup>2</sup>, two bedrooms (11 m² and 15 m²), a bathroom, a shower room and a separate toilet. The entire building has oak parquet flooring, double glazing.... Energy performance: PEB F for the apartments on the 1st and 2nd floors, and PEB C for the duplex. This building offers an ideal location, close to legal institutions and public transport. A unique opportunity for investors looking for a property combining charm and yield. In urban planning order. Info and visits: 02 346 33 55.