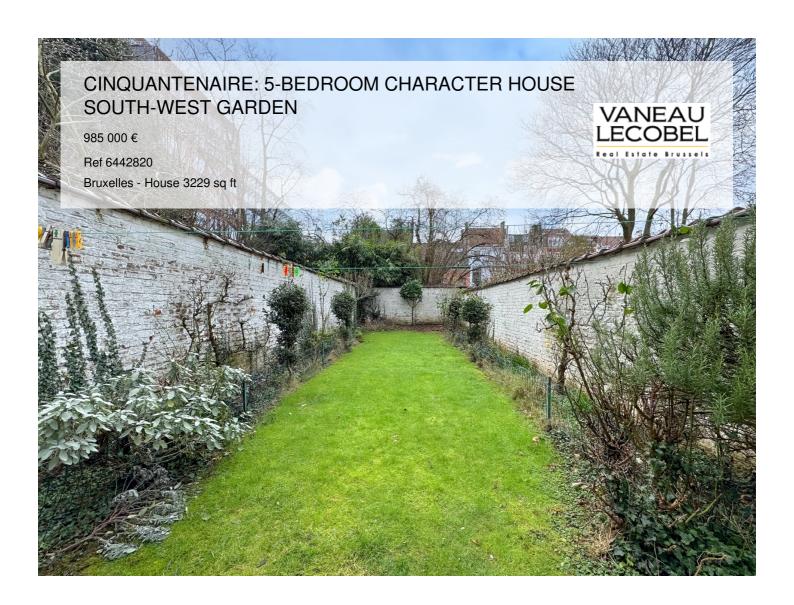

### About this property

Ideally located, in the immediate vicinity of the Parc du Cinquantenaire, on the border between Brussels and Etterbeek, a charming neoclassical-style mansion, dating from the end of the 19th century, offers a gross surface area of ââ± 340 m² to be brought up to date. Possibility of setting up a liberal profession in the semi-basement which benefits from independent access. It includes two rooms lit by large windows giving access to a courtyard and the garden, as well as a large cellar and a storage room. On the raised ground floor: the living room with open fire and dining room composed of 3 adjoining rooms decorated with an open kitchen, for a total surface area of ââ± 52 m<sup>2</sup>. All offering direct access to a magnificent private garden without vis-à-vis of 100 m<sup>2</sup> facing south-west. The three upper floors house six bedrooms and three shower rooms, including a bedroom on the top floor with a mezzanine and a kitchenette. The period features: moldings, parquet floors, open fires have been preserved. A beautiful high ceiling currently hidden by false ceilings in the living room! The front and rear facades were renovated between 2021 and 2022, gas boiler from 2005. PEB G. RC: € 1,572 Exceptional location 100 m from the Parc du Cinquantenaire! Quiet one-way street! Residential area right next to the EU district. benefiting from all the facilities: metro, tram, bus, shops, schools, restaurants and cafes. Quick access to the airport by metro, bus, NATO, highways. To discover without delay at Vaneau Lecobel!