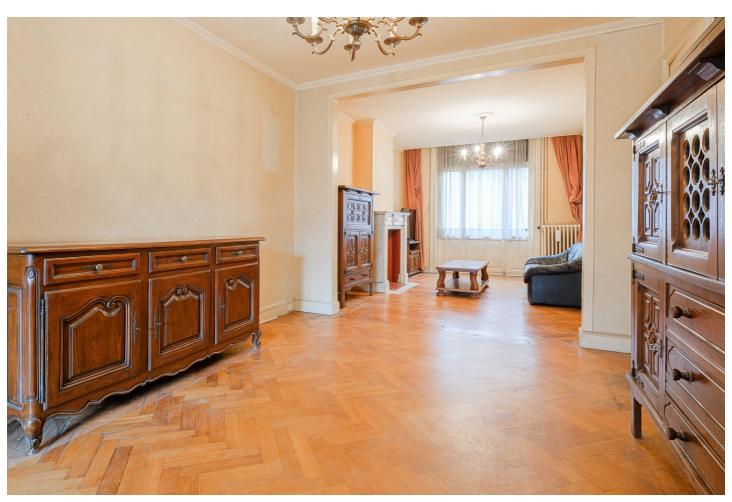

### About this property

Ideally located, in the immediate vicinity of the Parc du Cinquantenaire, on the border between Brussels and Etterbeek, a charming neoclassical-style mansion, dating from the end of the 19th century, offers a gross surface area of ââ± 340 m² to be brought up to date. Possibility of setting up a liberal profession in the semi-basement which benefits from independent access. It includes two rooms lit by large windows giving access to a courtyard and the garden, as well as a large cellar and a storage room. On the raised ground floor: the living room with open fire and dining room composed of 3 adjoining rooms decorated with an open kitchen, for a total surface area of ââ± 52 m<sup>2</sup>. All offering direct access to a magnificent private garden without vis-à-vis of 100 m<sup>2</sup> facing south-west. The three upper floors house six bedrooms and three shower rooms, including a bedroom on the top floor with a mezzanine and a kitchenette. The period features: moldings, parquet floors, open fires have been preserved. A beautiful high ceiling currently hidden by false ceilings in the living room! The front and rear facades were renovated between 2021 and 2022, gas boiler from 2005. PEB G. RC: € 1,572 Exceptional location 100 m from the Parc du Cinquantenaire! Quiet one-way street! Residential area right next to the EU district. benefiting from all the facilities: metro, tram, bus, shops, schools, restaurants and cafes. Quick access to the airport by metro, bus, NATO, highways. To discover without delay at Vaneau Lecobel!