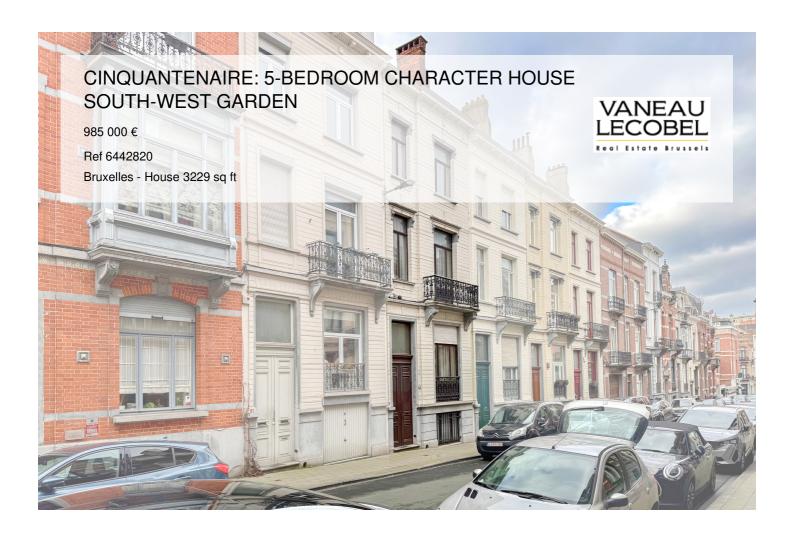

### About this property

Ideally located, in the immediate vicinity of the Parc du Cinquantenaire, on the border between Brussels and Etterbeek, a charming neoclassical-style mansion, dating from the end of the 19th century, offers a gross surface area of ââ± 340 m² to be brought up to date. Possibility of setting up a liberal profession in the semi-basement which benefits from independent access. It includes two rooms lit by large windows giving access to a courtyard and the garden, as well as a large cellar and a storage room. On the raised ground floor: the living room with open fire and dining room composed of 3 adjoining rooms decorated with an open kitchen, for a total surface area of ââ± 52 m<sup>2</sup>. All offering direct access to a magnificent private garden without vis-à-vis of 100 m<sup>2</sup> facing south-west. The three upper floors house six bedrooms and three shower rooms, including a bedroom on the top floor with a mezzanine and a kitchenette. The period features: moldings, parquet floors, open fires have been preserved. A beautiful high ceiling currently hidden by false ceilings in the living room! The front and rear facades were renovated between 2021 and 2022, gas boiler from 2005. PEB G. RC: € 1,572 Exceptional location 100 m from the Parc du Cinquantenaire! Quiet one-way street! Residential area right next to the EU district. benefiting from all the facilities: metro, tram, bus, shops, schools, restaurants and cafes. Quick access to the airport by metro, bus, NATO, highways. To discover without delay at Vaneau Lecobel!