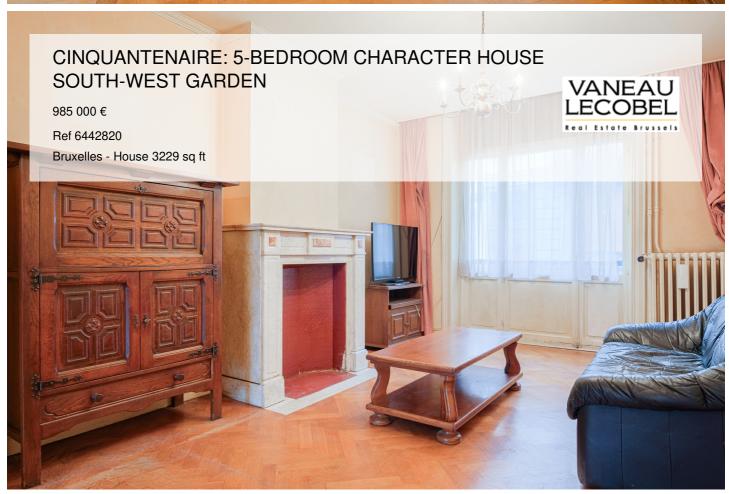

### About this property

Ideally located, in the immediate vicinity of the Parc du Cinquantenaire, on the border between Brussels and Etterbeek, a charming neoclassical-style mansion, dating from the end of the 19th century, offers a gross surface area of ââ± 340 m² to be brought up to date. Possibility of setting up a liberal profession in the semi-basement which benefits from independent access. It includes two rooms lit by large windows giving access to a courtyard and the garden, as well as a large cellar and a storage room. On the raised ground floor: the living room with open fire and dining room composed of 3 adjoining rooms decorated with an open kitchen, for a total surface area of ââ± 52 m<sup>2</sup>. All offering direct access to a magnificent private garden without vis-à-vis of 100 m<sup>2</sup> facing south-west. The three upper floors house six bedrooms and three shower rooms, including a bedroom on the top floor with a mezzanine and a kitchenette. The period features: moldings, parquet floors, open fires have been preserved. A beautiful high ceiling currently hidden by false ceilings in the living room! The front and rear facades were renovated between 2021 and 2022, gas boiler from 2005. PEB G. RC: € 1,572 Exceptional location 100 m from the Parc du Cinquantenaire! Quiet one-way street! Residential area right next to the EU district. benefiting from all the facilities: metro, tram, bus, shops, schools, restaurants and cafes. Quick access to the airport by metro, bus, NATO, highways. To discover without delay at Vaneau Lecobel!