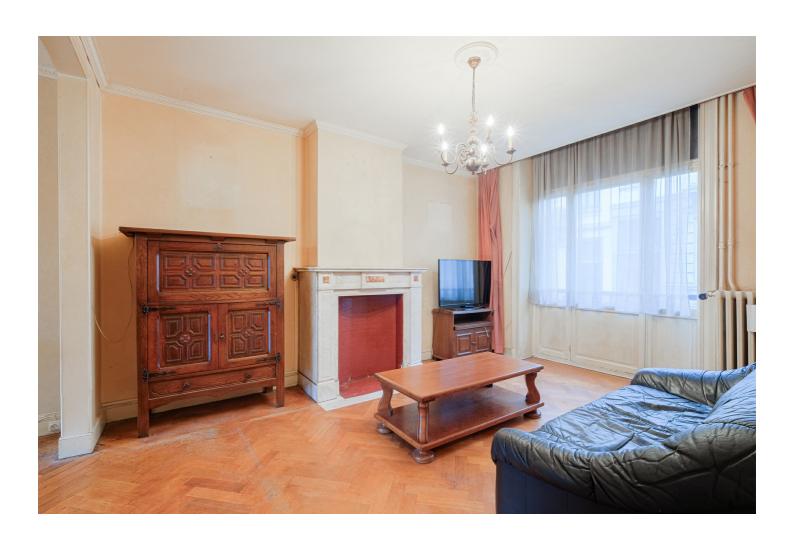

### About this property

Ideally located, in the immediate vicinity of the Parc du Cinquantenaire, on the border between Brussels and Etterbeek, a charming neoclassical-style mansion, dating from the end of the 19th century, offers a gross surface area of ââ± 340 m² to be brought up to date. Possibility of setting up a liberal profession in the semi-basement which benefits from independent access. It includes two rooms lit by large windows giving access to a courtyard and the garden, as well as a large cellar and a storage room. On the raised ground floor: the living room with open fire and dining room composed of 3 adjoining rooms decorated with an open kitchen, for a total surface area of ââ± 52 m<sup>2</sup>. All offering direct access to a magnificent private garden without vis-à-vis of 100 m<sup>2</sup> facing south-west. The three upper floors house six bedrooms and three shower rooms, including a bedroom on the top floor with a mezzanine and a kitchenette. The period features: moldings, parquet floors, open fires have been preserved. A beautiful high ceiling currently hidden by false ceilings in the living room! The front and rear facades were renovated between 2021 and 2022, gas boiler from 2005. PEB G. RC: € 1,572 Exceptional location 100 m from the Parc du Cinquantenaire! Quiet one-way street! Residential area right next to the EU district. benefiting from all the facilities: metro, tram, bus, shops, schools, restaurants and cafes. Quick access to the airport by metro, bus, NATO, highways. To discover without delay at Vaneau Lecobel!